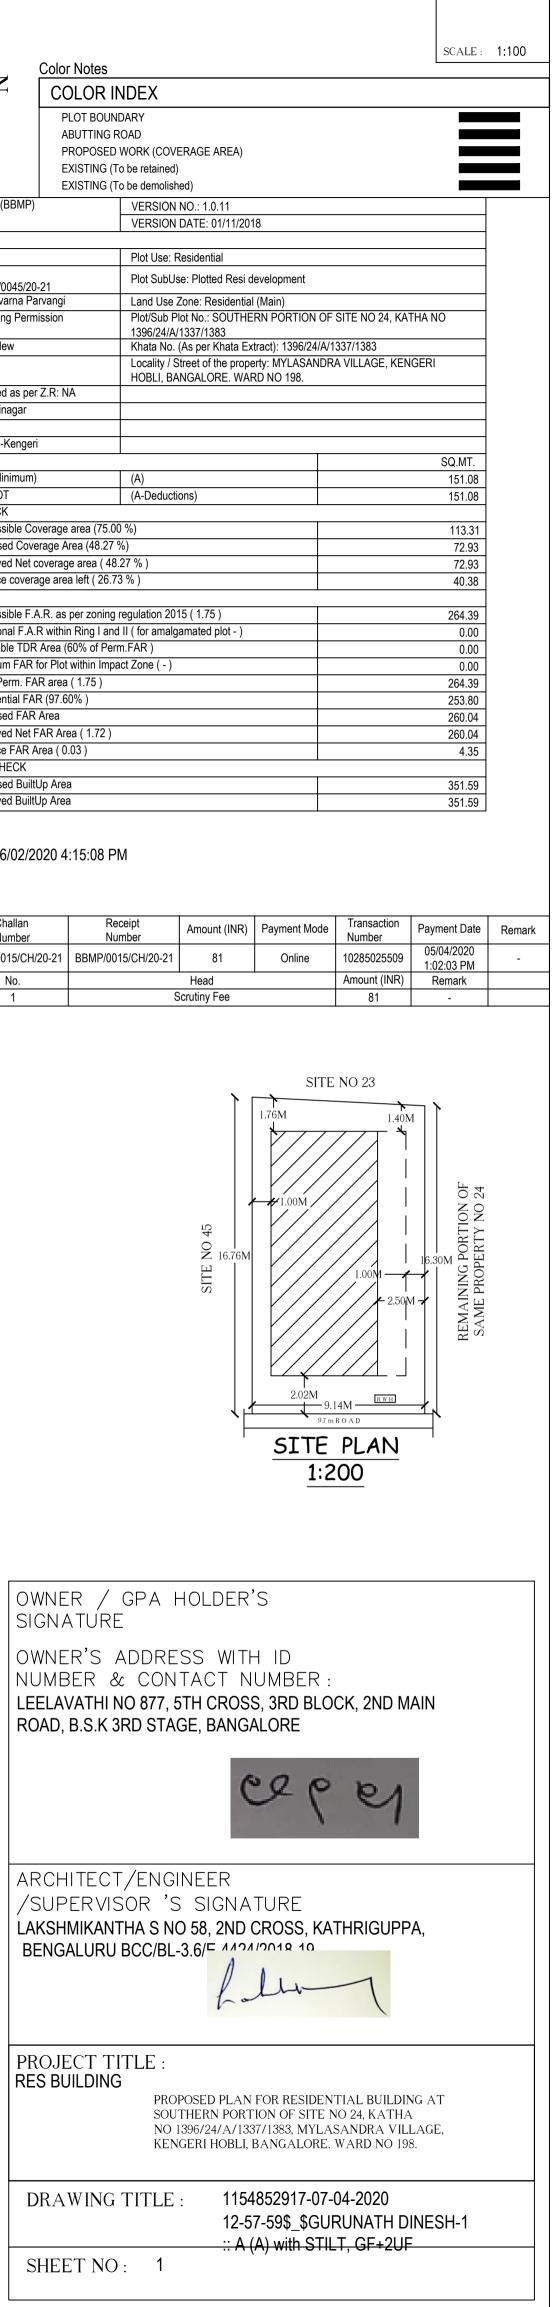

EXISTING (To be retained) EXISTING (To be demolished) AREA STATEMENT (BBMP) PROJECT DETAIL: Authority: BBMP Inward No: BBMP/Ad.Com./RJH/0045/20-21 Application Type: Suvarna Parvangi Proposal Type: Building Permission Nature of Sanction: New Location: Ring-III Building Line Specified as per Z.R: NA Zone: Rajarajeshwarinagar Ward: Ward-198 Planning District: 301-Kengeri AREA DETAILS: AREA OF PLOT (Minimum) (A) NET AREA OF PLOT COVERAGE CHECK Permissible Coverage area (75.00 %) Proposed Coverage Area (48.27 %) Achieved Net coverage area (48.27 %) Balance coverage area left (26.73 %) FAR CHECK Permissible F.A.R. as per zoning regulation 2015 (1.75) Additional F.A.R within Ring I and II (for amalgamated plot -) Allowable TDR Area (60% of Perm.FAR) Premium FAR for Plot within Impact Zone ( - ) Total Perm. FAR area (1.75) Residential FAR (97.60%) Proposed FAR Area Achieved Net FAR Area (1.72) Balance FAR Area (0.03) BUILT UP AREA CHECK Proposed BuiltUp Area Achieved BuiltUp Area Approval Date : 06/02/2020 4:15:08 PM

Color Notes

PLOT BOUNDARY

ABUTTING ROAD

Payment Details

| Sr No. | Challan<br>Number  | Receipt<br>Number |
|--------|--------------------|-------------------|
| 1      | BBMP/0015/CH/20-21 | BBMP/0015/CH/2    |
|        | No.                |                   |
|        | 1                  |                   |