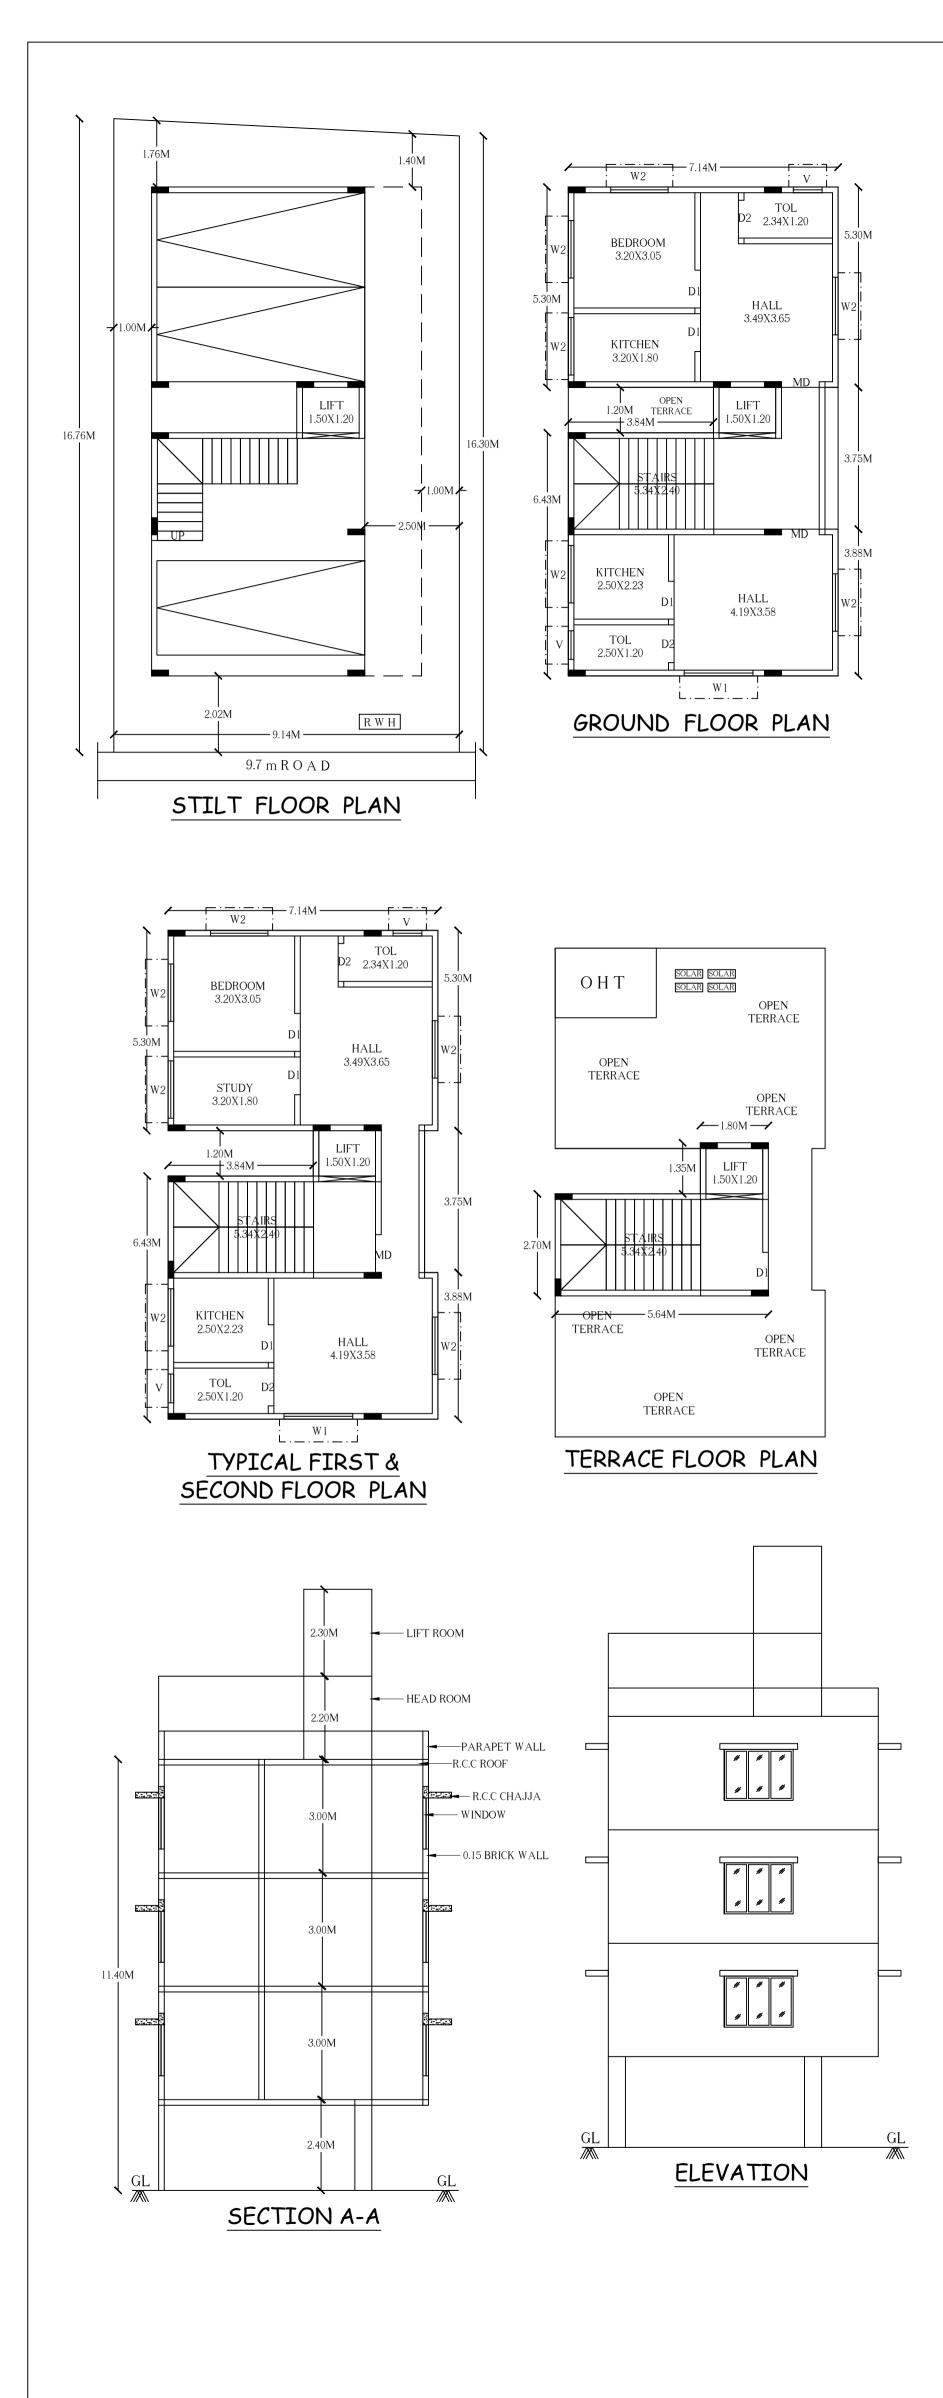

Block :A (A) Total Built Up Floor Area (Sq.mt.) Name StairCase Terrace 19.46 17.66 Floor Second 86.40 0.00 Floor First Floor 86.40 0.00 86.40 0.00 Ground Floor 72.93 Stilt Floor 0.00 351.59 17.66 Total: Number of Same Blocks 17.66 351.59 Total: SCHEDULE OF JOINERY: BLOCK NAME NAME A (A) D2 A (A) D1 